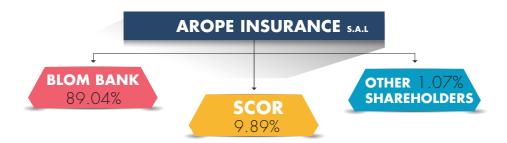

# AROPE LEBANON SHAREHOLDERS

# AROPE LEBANON AT A GLANCE...

Established in 1974, AROPE Insurance is today one of the major players in Lebanon's insurance industry. Since its foundation, AROPE has maintained continuous growth and sustained development, backed by BLOM Bank's solid financial background and its excellent track of good reputation and credibility, and by SCOR's, an independent global reinsurance company, advanced technical capabilities and knowledge.