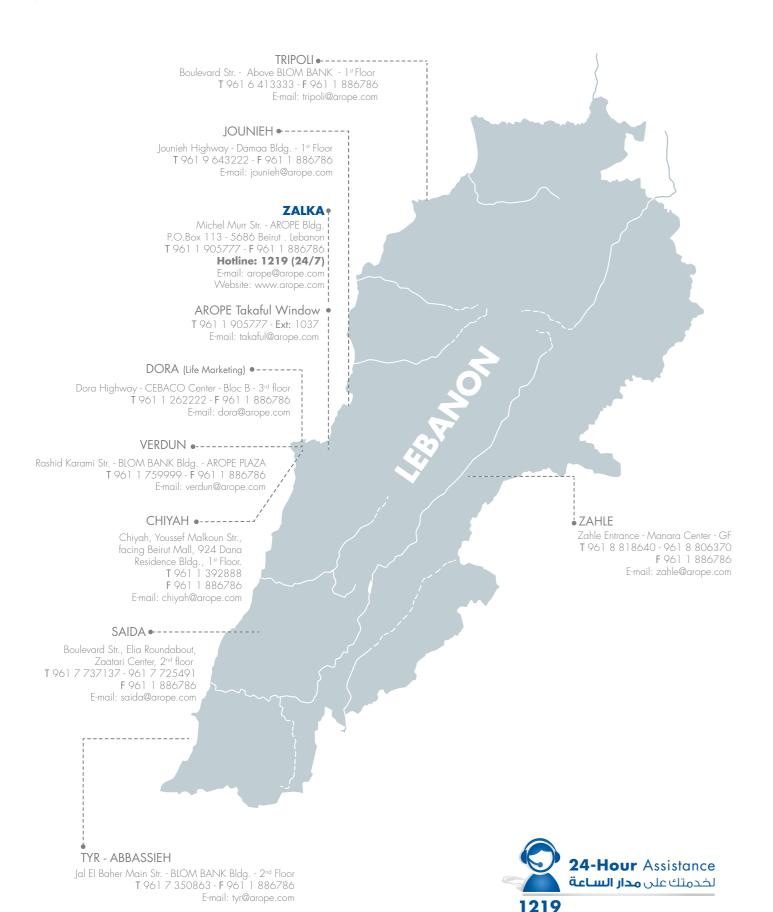

# AROPE LEBANON **FACTS & FIGURES**

More than 115,000 Valuable Clients

**254** experienced & highly skilled **employees** distributed among 9 branches all over Lebanon. 99 Life Agents with 10 Life Unit Heads.