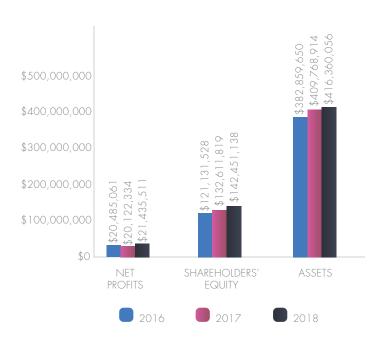

## AROPE CONSOLIDATED KEY FINANCIAL INDICATORS IN USD

|                      | 2016        | 2017        | 2018        |
|----------------------|-------------|-------------|-------------|
| GROSS PREMIUM        | 117,160,767 | 117,563,695 | 109,972,639 |
| LIFE                 | 42,258,944  | 41,499,857  | 39,374,245  |
| NON-LIFE             | 74,901,823  | 76,063,838  | 70,598,394  |
| INCURRED CLAIMS      | 42,263,464  | 52,318,405  | 45,817,157  |
| CLAIMS PAID          | 40,512,198  | 45,830,189  | 52,094,128  |
| TOTAL ASSETS         | 382,859,650 | 409,768,914 | 416,360,056 |
| NET PROFIT AFTER TAX | 20,485,061  | 20,122,334  | 21,435,511  |
| SHAREHOLDERS' EQUITY | 121,131,528 | 132,611,819 | 142,451,138 |
| RETURN ON EQUITY     | 16.61%      | 15.86%      | 15.59%      |