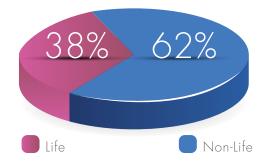

## 2018 GROSS PREMIUM DISTRIBUTION

A highly skilled team of **employees** at your service in **10 branches** all over Lebanon.

## AROPE CONSOLIDATED KEY FINANCIAL INDICATORS IN USD

|                      | 2016        | 2017        | 2018        |
|----------------------|-------------|-------------|-------------|
| GROSS PREMIUM        | 117,160,767 | 117,563,695 | 109,972,639 |
| LIFE                 | 42,258,944  | 41,499,857  | 39,374,245  |
| NON-LIFE             | 74,901,823  | 76,063,838  | 70,598,394  |
| INCURRED CLAIMS      | 42,263,464  | 52,318,405  | 45,817,157  |
| CLAIMS PAID          | 40,512,198  | 45,830,189  | 52,094,128  |
| TOTAL ASSETS         | 382,859,650 | 409,768,914 | 416,360,056 |
| NET PROFIT AFTER TAX | 20,485,061  | 20,122,334  | 21,435,511  |
| SHAREHOLDERS' EQUITY | 121,131,528 | 132,611,819 | 142,451,138 |
| RETURN ON EQUITY     | 16.61%      | 15.86%      | 15.59%      |